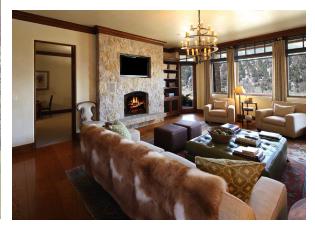

## **Luxury Mountain Laurel**

6 BED 6 BATH 4 HALF BATH 2 CAR GARAGE

Enjoy captivating views from every turn in this elegant east Aspen custom home with some of the finest details and craftsmanship. The open floor plan is perfect for entertaining and family gatherings, highlighted by the vaulted ceilings, hand-carved wood beams, white oak floors, tasteful finishes and the backdrop of views from Independence Pass to Mt. Sopris. Six en-suite bedrooms, 4 powder rooms and the master suite is located on the living room level. This serene location is just 5 minutes away from the center of town.