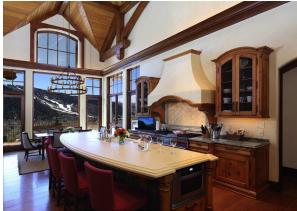

## **Luxury Mountain Laurel**

6 BED 6 BATH 4 HALF BATH 2 CAR GARAGE

Enjoy captivating views from every turn in this elegant east Aspen custom home with some of the finest details and craftsmanship. The open floor plan is perfect for entertaining and family gatherings, highlighted by the vaulted ceilings, hand-carved wood beams, white oak floors, tasteful finishes and the backdrop of views from Independence Pass to Mt. Sopris. Six en-suite bedrooms, 4 powder rooms and the master suite is located on the living room level. This serene location is just 5 minutes away from the center of town.