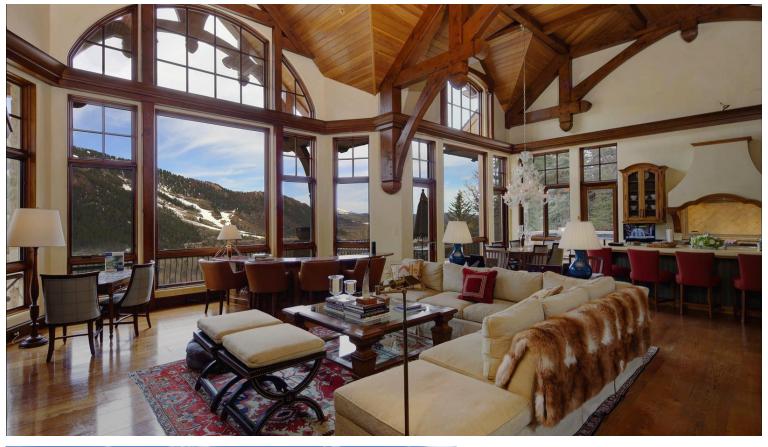

## **Luxury Mountain Laurel**

6 BED 6 BATH 4 HALF BATH 2 CAR GARAGE

Enjoy captivating views from every turn in this elegant east Aspen custom home with some of the finest details and craftsmanship. The open floor plan is perfect for entertaining and family gatherings, highlighted by the vaulted ceilings, hand-carved wood beams, white oak floors, tasteful finishes and the backdrop of views from Independence Pass to Mt. Sopris. Six en-suite bedrooms, 4 powder rooms and the master suite is located on the living room level. This serene location is just 5 minutes away from the center of town.