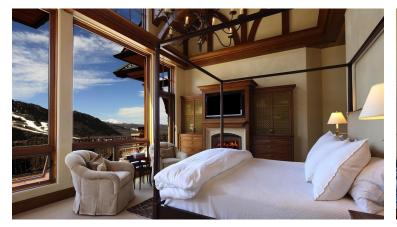

## **Luxury Mountain Laurel**

6 BED 6 BATH 4 HALF BATH 2 CAR GARAGE

Enjoy captivating views from every turn in this elegant east Aspen custom home with some of the finest details and craftsmanship. The open floor plan is perfect for entertaining and family gatherings, highlighted by the vaulted ceilings, hand-carved wood beams, white oak floors, tasteful finishes and the backdrop of views from Independence Pass to Mt. Sopris. Six en-suite bedrooms, 4 powder rooms and the master suite is located on the living room level. This serene location is just 5 minutes away from the center of town.