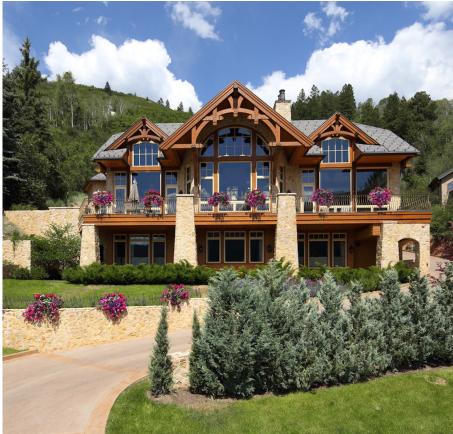

## **Luxury Mountain Laurel**

6 BED 6 BATH 4 HALF BATH 2 CAR GARAGE

Enjoy captivating views from every turn in this elegant east Aspen custom home with some of the finest details and craftsmanship. The open floor plan is perfect for entertaining and family gatherings, highlighted by the vaulted ceilings, hand-carved wood beams, white oak floors, tasteful finishes and the backdrop of views from Independence Pass to Mt. Sopris. Six en-suite bedrooms, 4 powder rooms and the master suite is located on the living room level. This serene location is just 5 minutes away from the center of town.