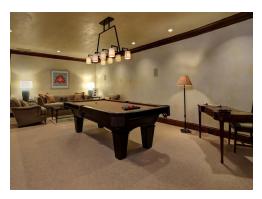

## **Luxury Mountain Laurel**

6 BED 6 BATH 4 HALF BATH 2 CAR GARAGE

Enjoy captivating views from every turn in this elegant east Aspen custom home with some of the finest details and craftsmanship. The open floor plan is perfect for entertaining and family gatherings, highlighted by the vaulted ceilings, hand-carved wood beams, white oak floors, tasteful finishes and the backdrop of views from Independence Pass to Mt. Sopris. Six en-suite bedrooms, 4 powder rooms and the master suite is located on the living room level. This serene location is just 5 minutes away from the center of town.