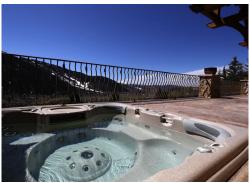

## **Luxury Mountain Laurel**

6 BED 6 BATH 4 HALF BATH 2 CAR GARAGE

Enjoy captivating views from every turn in this elegant east Aspen custom home with some of the finest details and craftsmanship. The open floor plan is perfect for entertaining and family gatherings, highlighted by the vaulted ceilings, hand-carved wood beams, white oak floors, tasteful finishes and the backdrop of views from Independence Pass to Mt. Sopris. Six en-suite bedrooms, 4 powder rooms and the master suite is located on the living room level. This serene location is just 5 minutes away from the center of town.